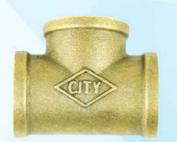

Tee

| ART.NO | SIZE |
|--------|------|
| 6201   | 1/2" |

**Brass Elbow** 

| ART.NO | SIZE        |
|--------|-------------|
| 6131   | 1/2" X 1/2" |

Reducing Socket F/F

| ART.NO | SIZE       |
|--------|------------|
| 6411   | 1/2" X 3/4 |