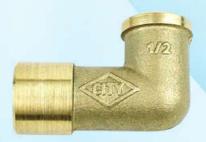

Long Elbow F/F

| ART.NO | SIZE |
|--------|------|
| 6103   | 1/2" |

**Reducing Bush** 

| ART.NO | SIZE        |
|--------|-------------|
| 6501   | 1/2" X 3/4" |
| 6502   | 1/2" X 1"   |
| 6503   | 1/2" X 3/4" |