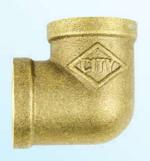

## **FORGING BRASS FITTINGS**

Elbow F/F

| LIDON 17 | 7/1  |
|----------|------|
| ART.NO   | SIZE |
| 6101     | 1/2" |
| 6102     | 3/4" |

Elbow M/F

|     | ZE |
|-----|----|
| - 1 |    |
| 1/  | 2" |
| 2/  | 4" |
|     | 3/ |