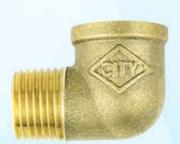

## **FORGING BRASS FITTINGS**

Elbow F/F

| LIDON 17 | 7/1  |
|----------|------|
| ART.NO   | SIZE |
| 6101     | 1/2" |
| 6102     | 3/4" |

Elbow M/F

|     | ZE |
|-----|----|
| - 1 |    |
| 1/  | 2" |
| 2/  | 4" |
|     | 3/ |